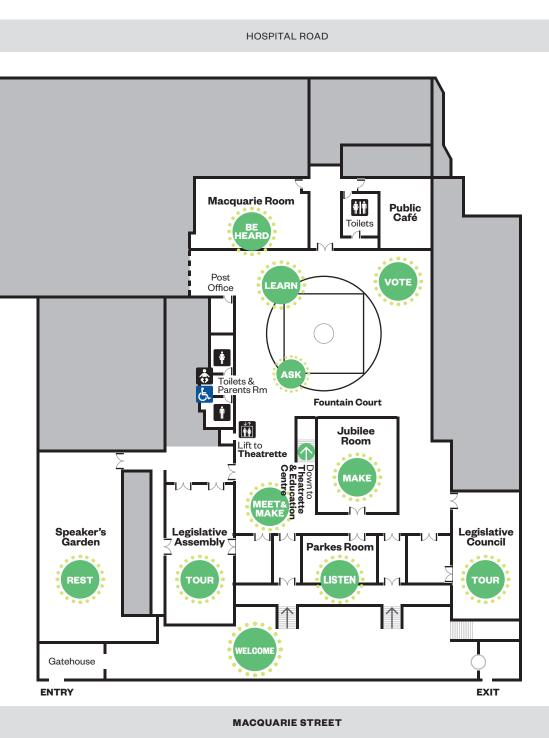

## Family Fun Day 2024 at the Parliament of New South Wales

Friday 11 October 9.30am – 3pm

Where to go and what to do!

| What?                                                                             | Where?                         | When? (and for how long?)                                                                    |  |
|-----------------------------------------------------------------------------------|--------------------------------|----------------------------------------------------------------------------------------------|--|
| Welcome to Country                                                                | Forecourt                      | 10am, 12.30pm                                                                                |  |
| Arts and crafts                                                                   | Jubilee Room                   | 9.30am to 3pm<br>(stay as long as you would like!)                                           |  |
| <b>The Bill Buzz Session</b> – learn<br>about passing a bill in Parliament        | Parkes Room                    | Every hour from 10.30am;<br>last session begins 2.30pm                                       |  |
| <b>The Campaign Room</b> – be a politician on the election trail                  | Education Centre               | Every 20 minutes from 10am;<br>last session begins 2.30pm                                    |  |
| <b>Decoding Hansard –</b><br>deciphering Parliamentary<br>transcription processes | Fountain Court                 | 10am to 3pm                                                                                  |  |
| The Legislative Assembly<br>– tour                                                | Legislative Assembly chamber   | 10am to 3pm<br>Brief overview of the chamber<br>every 20 minutes.                            |  |
| The Legislative Council<br>– tour                                                 | Legislative Council<br>chamber | 10am to 3pm<br>Brief overview of the chamber<br>every 20 minutes.                            |  |
| Mirri Mirri – cultural experience                                                 | Theatrette                     | <b>Book:</b> 10am, 11am, 12 noon & 1pm                                                       |  |
| <b>Mock hearing</b> – learn about NSW<br>Parliament committees                    | Macquarie Room                 | Every 30 minutes from 9.30am;<br>last session begins 2.30pm<br>(session takes 15–20 minutes) |  |
| <b>Vote for me!</b> – learn how to<br>vote with the NSW Electoral<br>Commission   | Fountain Court                 | 9.30am to 3pm<br>(stay as long as you would like!)                                           |  |

| EAT                                   | RELAX                               |  |  |
|---------------------------------------|-------------------------------------|--|--|
| The Public Café, located just off     | The Speaker's Garden, located near  |  |  |
| the Fountain Court will be open from  | the Legislative Assembly, has space |  |  |
| 9.30am to 3pm for eat in or takeaway. | for you to rest and lunch.          |  |  |

|                          |                                                                      | AGES 4-6 | AGES 6-8     | AGES 8-12    |
|--------------------------|----------------------------------------------------------------------|----------|--------------|--------------|
| WELCOME TO COUNTRY       | Forecourt<br>10am, 12.30pm                                           |          | $\checkmark$ | $\checkmark$ |
| ARTS AND CRAFTS          | Jubilee Room<br>9.30am – 3pm                                         |          | $\checkmark$ | $\checkmark$ |
| THE BILL BUZZ SESSION    | Parkes Room<br>10.30am – 2.30pm                                      |          |              | $\checkmark$ |
| MEETR THE CAMPAIGN ROOM  | Education Centre 🖪<br>10am - 2.30pm                                  |          |              | $\checkmark$ |
| LEARN DECODING HANSARD   | Fountain Court<br>10am – 3pm                                         |          |              | $\checkmark$ |
| THE LEGISLATIVE ASSEMBLY | 10am – 3pm                                                           |          | $\checkmark$ | $\checkmark$ |
| THE LEGISLATIVE COUNCIL  | 10am – 3pm                                                           |          | $\checkmark$ | $\checkmark$ |
| MIRRI MIRRI              | Theatrette 🖪<br><i>Booking required:</i><br>10am, 11am, 12 noon, 1pm |          | $\checkmark$ | $\checkmark$ |
| BE MOCK HEARING          | Macquarie Room<br>9.30am – 2.30pm                                    |          |              | $\checkmark$ |
| VOTE FOR ME!             | Fountain Court<br>9.30am – 3pm                                       |          | $\checkmark$ | $\checkmark$ |